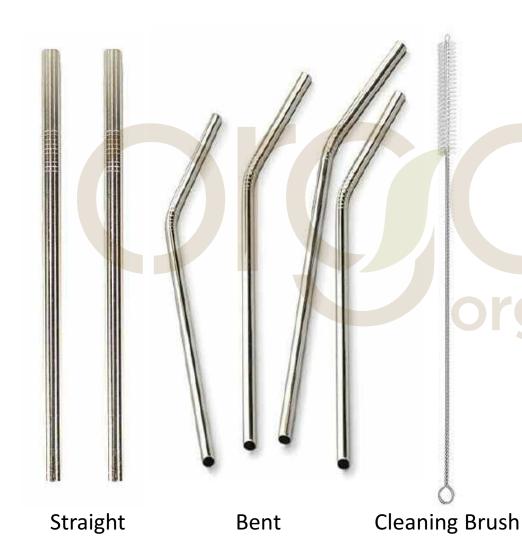

# ETHICAL DRINKING STRAWS

#### **STEEL STRAWS**

rounded tips are sustainably engineered to give you the perfect sip ensuring safety. Easy to carry since it is

light weighted.

OrgaQ Organicky Steel

**Drinking Straws can** 

be used forever. The