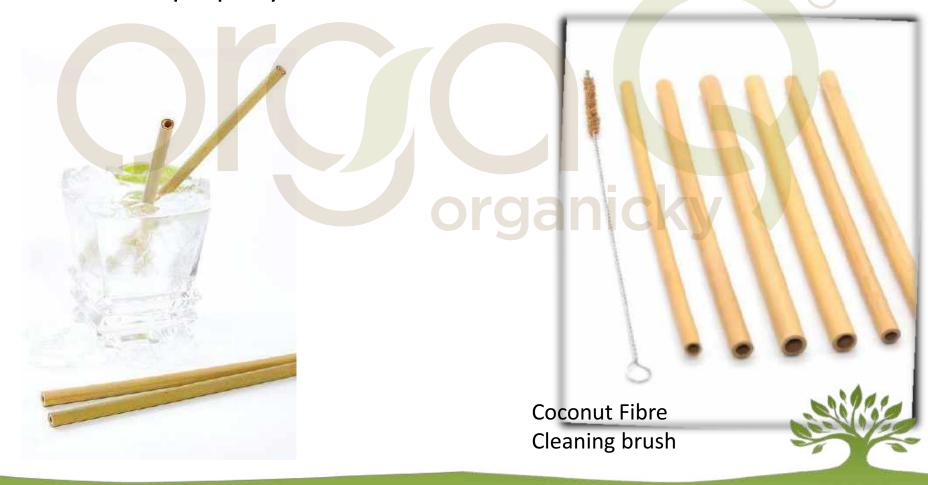

# ETHICAL DRINKING STRAWS

## **BAMBOO STRAWS**

OrgaQ Organicky offers reusable and Sustainable Bamboo Straws. These are Durable with no risk of breakage and will last for a long time when properly cleaned and cared for.