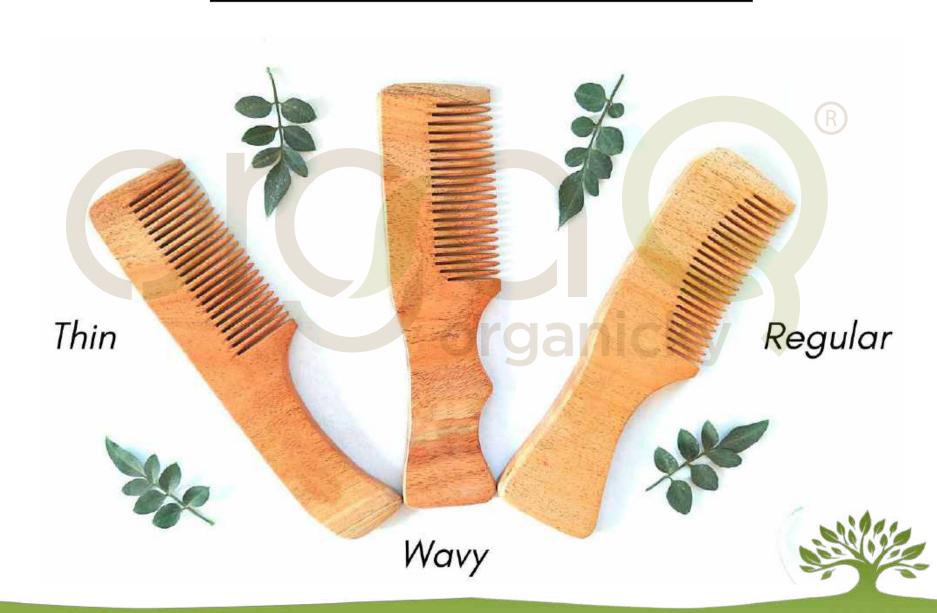

# NEEM HAIR COMBS

## **BENEFITS OF NEEM HAIR COMB**

Cleanses Hair and improves blood circulation

Anti-dandruff and prevents itchy scalp

Distributes natural oils and adds shine

Detangles easily and gentle on hair

Our combs are available in Neem Wood, Rose Wood and Sheesham Wood

#### **REGULAR COMBS**

(Height: 19cm)

1 2 3 4

Single Teeth

Double Teeth