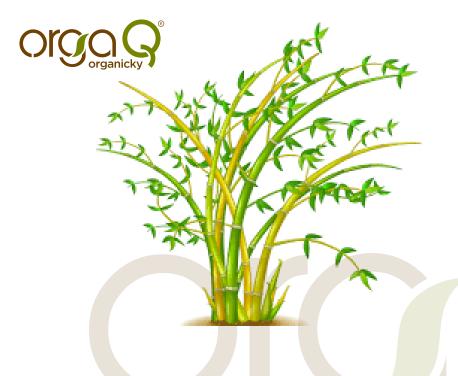

# NATURAL BAMBOO TOOTHBRUSH

## OrgaQ Organicky offers Today's toothbrush choice for health conscious men, women and children

- Made in INDIA
- Fully Biodegradable
- BPA Free Bristles
- 100% Organic & Vegan
- Anti-Bacterial Properties
- Eco-friendly Packaging