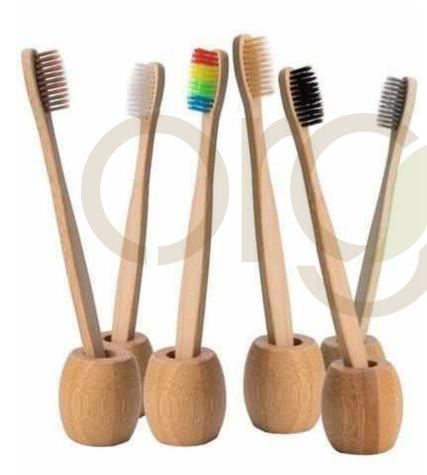

# NATURAL BAMBOO TOOTHBRUSH

## OrgaQ Organicky offers Today's toothbrush choice for health conscious men, women and children

- Made in INDIA
- Fully Biodegradable
- BPA Free Bristles
- 100% Organic & Vegan
- Anti-Bacterial Properties
- Eco-friendly Packaging

## **VARIANTS**

1. C-CURVE 2. S-CURVE 17.5 cm 18.5 cm