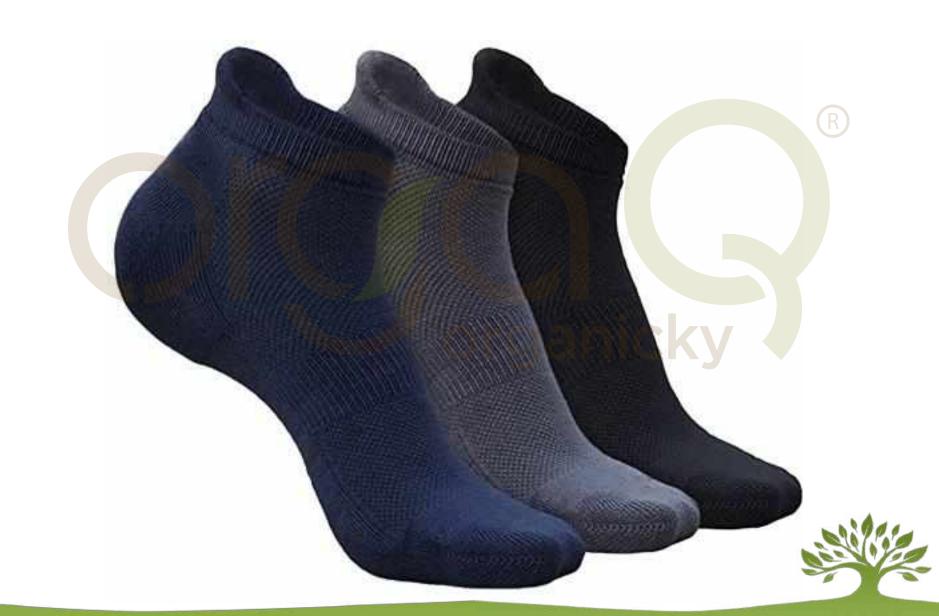

### **BAMBOO SOCKS**

**OrgaQ Organicky** brings in high quality genuine Indian textile product of seamless natural bamboo fiber socks. Healthy choice for your feet since it naturally eliminates odor and your feet breathe moisture free. Sensitive skins are well looked after by our bamboo fabric socks, which is hypo-allergenic.

## **BAMBOO SOCKS**

Corporate Office:
305, Kjp House, Pilaji Ganj,
Near Budhisagar Enclave,
Mehsana - 384001 - INDIA
Gujarat
E-mail: admin@orgaq.com,
arsianorganic@gmail.com,
info.orgaq@gmail.com,
orgaq1967@gmail.com,
Contact: +91 86 0 46 96 0 46
+91 94 8 45 42 4 44