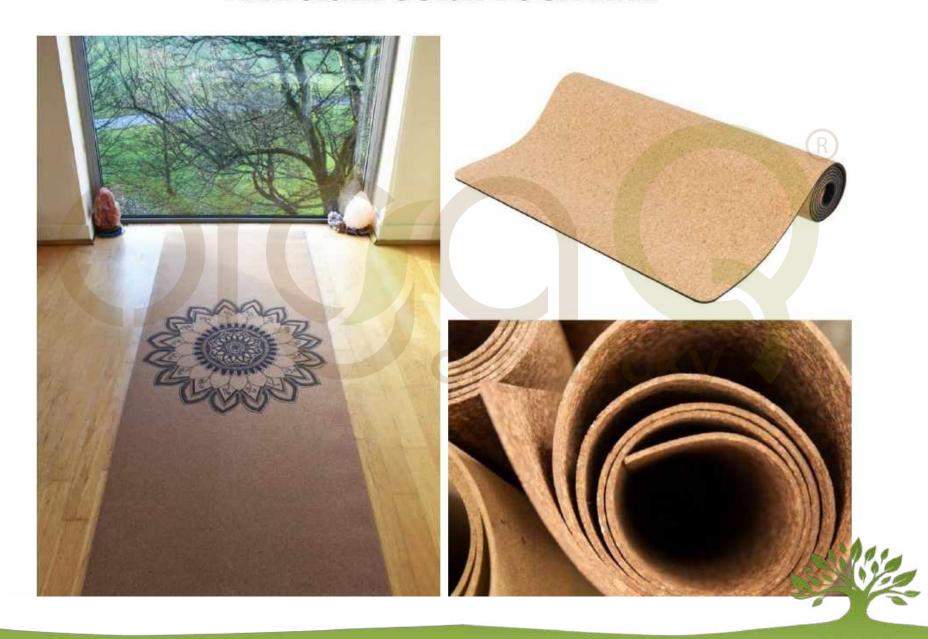

#### NATURAL CORK YOGA MAT

#### WHY CORK?

#### **Eco-friendly**

Cork is a sustainable, ecofriendly material that's completely safe to practice on.

#### Anti-Bacterial

The antimicrobial properties naturally found in cork kill germs and bacteria, and also prevent odors.

#### Non-Slip Grip

Its open cell structure gives a superior grip that gets better with moisture & sweat.

#### Durable

Cork is a sturdy, high-density material. Cork yoga mats are easy to clean and maintain since it is less exposed to bacteria.

#### **VARIANTS**

Natural Cork + Natural Rubber Natural Cork + EVA 2 feet 6 feet Thickness: 3mm Thickness: 4.5/5 mm Weight-Within 2 kg Weight-Within 900 gran