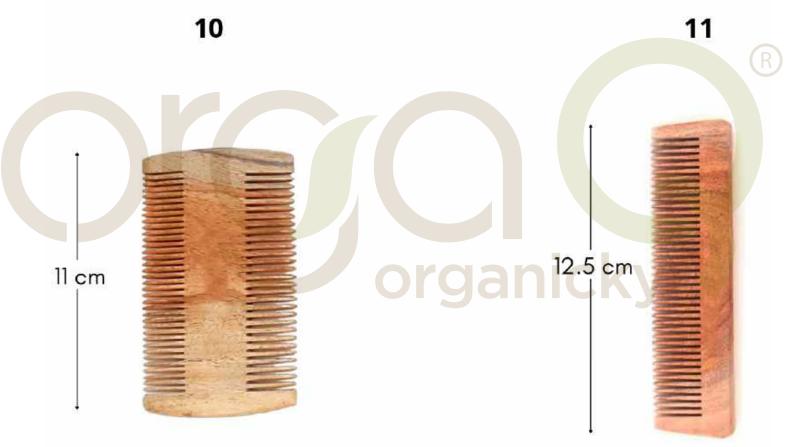

- Neem, the great herb is known for its medicinal and antimicrobial properties.
- Using our neem wood tongue cleaner can prevent plaque formation.
- Comfort grip handle and thicker curved edge ensures smooth cleaning without risk of nicks.

**Material: Neem wood** 

Length: 17 cm

**Shape: S Curve** 





# NEEM HAIR COMBS







## **BENEFITS OF NEEM HAIR COMB**



Cleanses Hair and improves blood circulation



Anti-dandruff and prevents itchy scalp





Distributes natural oils and adds shine



Detangles easily and gentle on hair

Our combs are available in Neem Wood, Rose Wood and Sheesham Wood





#### **REGULAR COMBS**

(Height: 19cm)

1 2 3 4



Single Teeth

Double Teeth





#### **DETANGLE COMBS**





#### **HANDLE COMBS**





#### **DANDRUFF COMB**

#### **POCKET COMB**



Double-sided





# BEARD COMBS (SHEESHAM WOOD)

12 13



Moustache Shaped





## **KIDS NEEM COMBS**





## BAMBOO EAR BUDS

Our Biodegradable and Natural ear buds are an essential for every household. These are compostable and completely safe for use since they do not contain toxic BPA.

Stick: Sustainable Bamboo

Tips: Cotton

Length: 7 cm

Quantity: Pack of 80 buds







# ETHICAL DRINKING STRAWS





#### **STEEL STRAWS**



rounded tips are sustainably engineered to give you the perfect sip ensuring safety. Easy to carry since it is

light weighted.

OrgaQ Organicky Steel

**Drinking Straws can** 

be used forever. The



## **BAMBOO STRAWS**

OrgaQ Organicky offers reusable and Sustainable Bamboo Straws. These are Durable with no risk of breakage and will last for a long time w