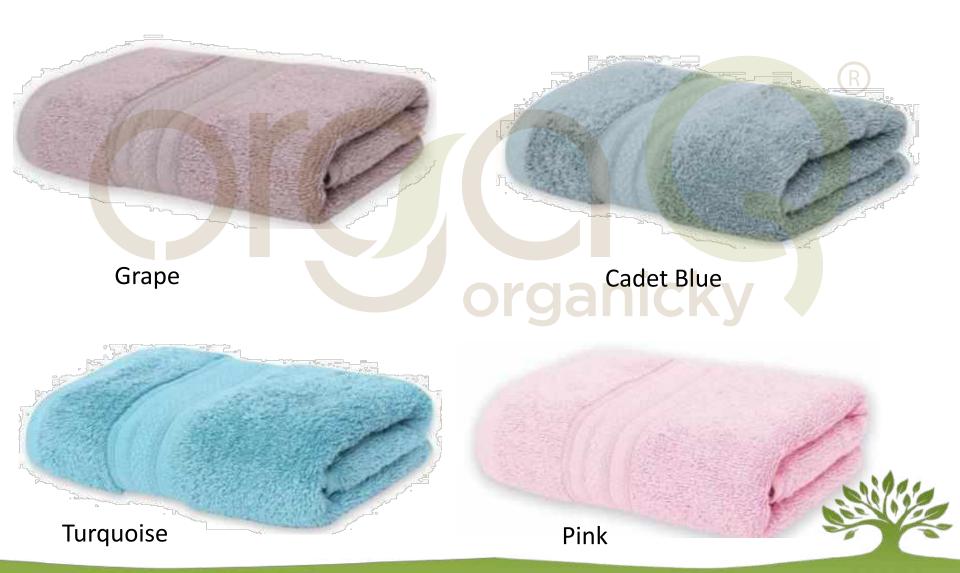

## **Bamboo Towels (Bath/Hand/Face)**

## Bamboo Towels (Bath/Hand/Face)

Available size in cm Bath Towel – 75 x 145 Hand Towel – 40 x 60 Face Towel – 30 x 30