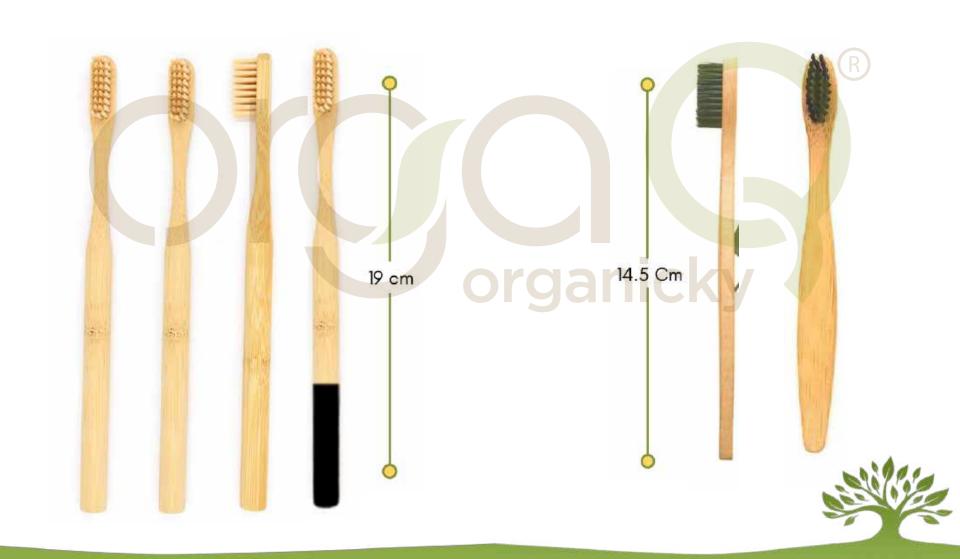

## **VARIANTS**

1. C-CURVE 2. S-CURVE 17.5 cm 18.5 cm

#### 3. Round

#### 4. Kids C-Curve

<u>Product</u> <u>Specifications:</u> **Bristles:** 

Bamboo

Handle Material: Bamboo

Bristles: Bamboo | Charcoal

Hardness: Soft & Medium Bristles

Available in Family Pack of 4 Brushes

Charcoal