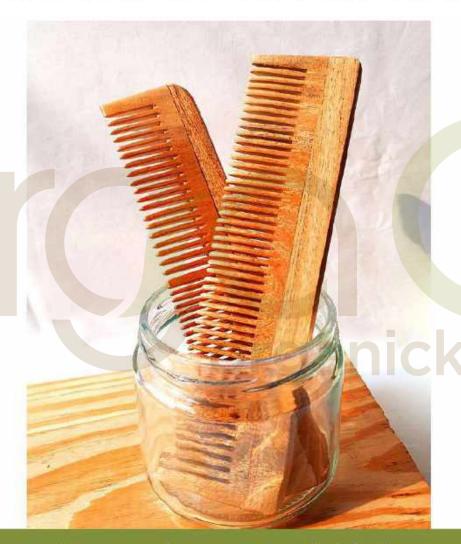

# NEEM HAIR COMBS

## **BENEFITS OF NEEM HAIR COMB**

Cleanses Hair and improves blood circulation

Anti-dandruff and prevents itchy scalp

Distributes natural oils and adds shine

Detangles easily and gentle on hair

Our combs are available in Neem Wood, Rose Wood and Sheesham Wood