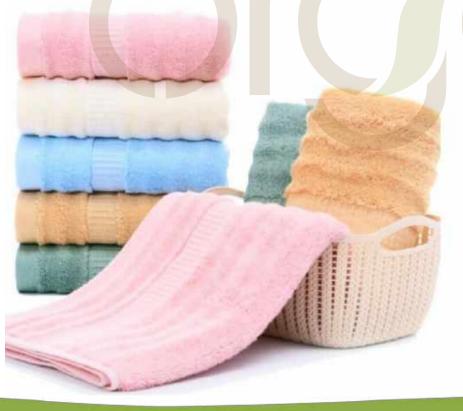

## **Bamboo Towels (Bath/Hand/Face)**

## Bamboo Towels (Bath/Hand/Face)

Available size in cm Bath Towel – 75 x 145 Hand Towel – 40 x 60 Face Towel – 30 x 30