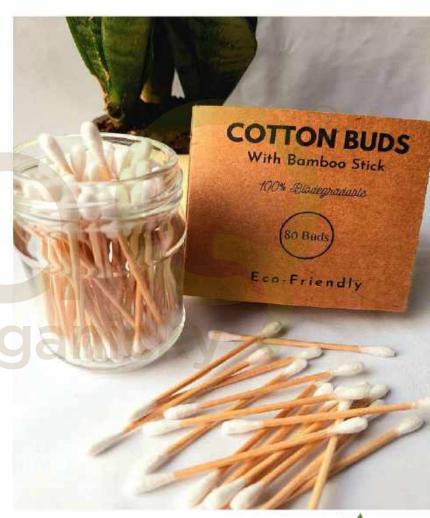

## BAMBOO EAR BUDS

Our Biodegradable and Natural ear buds are an essential for every household. These are compostable and completely safe for use since they do not contain toxic BPA.

Stick: Sustainable Bamboo

Tips: Cotton

Length: 7 cm

Quantity: Pack of 80 buds