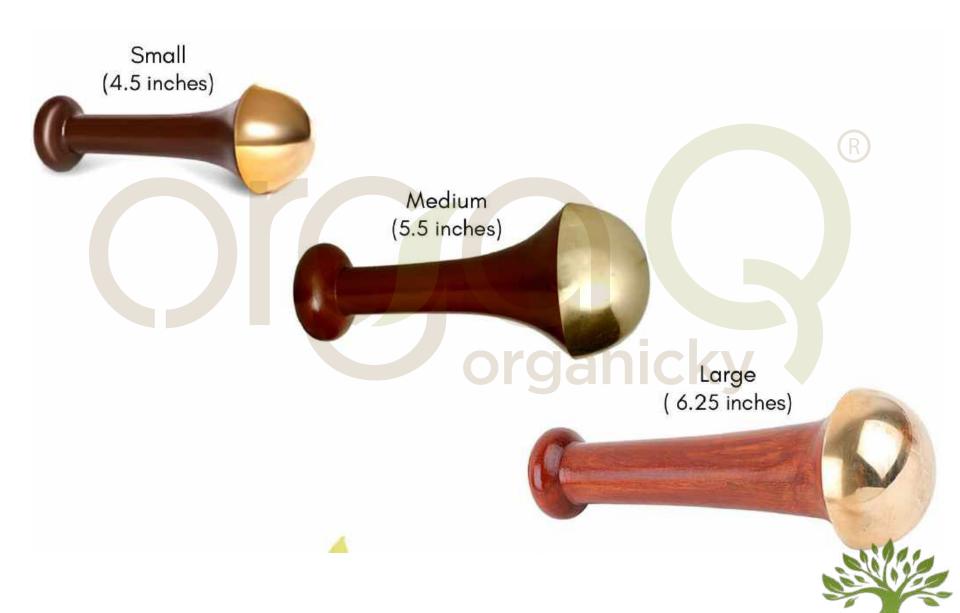

## **KANSA WAND**

**OrgaQ Organicky** Kansa Wand is a traditional healing & massaging tool rooted in Ayurvedic medicine. The healing power of the wand lies in the Ayurveda's historical, golden metal it is made of – Kansa