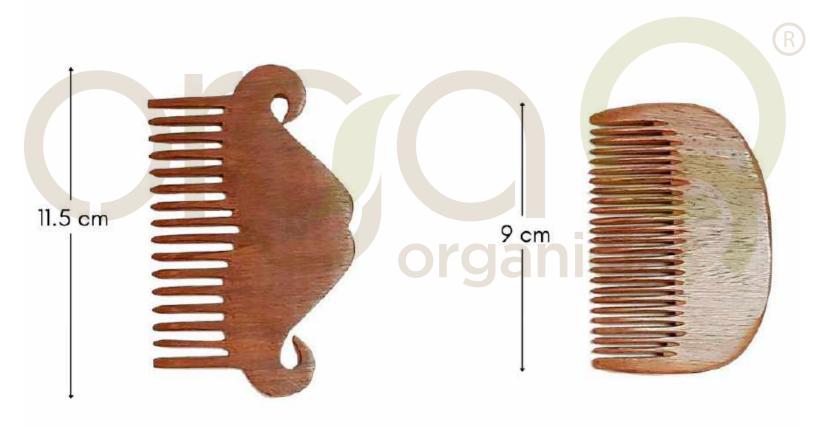

ntimicrobial properties.
- Using our neem wood tongue cleaner can prevent plaque formation.
- Comfort grip handle and thicker curved edge ensures smooth cleaning without risk of nicks.

**Material: Neem wood** 

Length: 17 cm

**Shape: S Curve** 





# NEEM HAIR COMBS







## **BENEFITS OF NEEM HAIR COMB**



Cleanses Hair and improves blood circulation



Anti-dandruff and prevents itchy scalp





Distributes natural oils and adds shine



Detangles easily and gentle on hair

Our combs are available in Neem Wood, Rose Wood and Sheesham Wood





#### **REGULAR COMBS**

(Height: 19cm)

1 2 3 4



Single Teeth

Double Teeth





#### **DETANGLE COMBS**





#### **HANDLE COMBS**





#### **DANDRUFF COMB**

#### **POCKET COMB**



Double-sided





# BEARD COMBS (SHEESHAM WOOD)

12 13



Moustache Shaped





## **KIDS NEEM COMBS**





## BAMBOO EAR BUDS

Our Biodegradable and Natural ear buds are an essential for every household. These are compostable and completely safe for use since they do not contain toxic BPA.

Stick: Sustainable Bamboo

Tips: Cotton

Length: 7 cm

Quantity: Pack of 80 buds







# ETHICAL DRINKING STRAWS





#### **STEEL STRAWS**



rounded tips are sustainably engineered to give you the perfect sip ensuring safety. Easy to carry since it is

light weighted.

OrgaQ Organicky Steel

**Drinking Straws can** 

be used forever. The



## **BAMBOO STRAWS**

OrgaQ Organicky offers reusable and Sustainable Bamboo Straws. These are Durable with no risk of breakage and will last for a long time when properly cleaned and cared for.





#### **TOOTHBRUSH