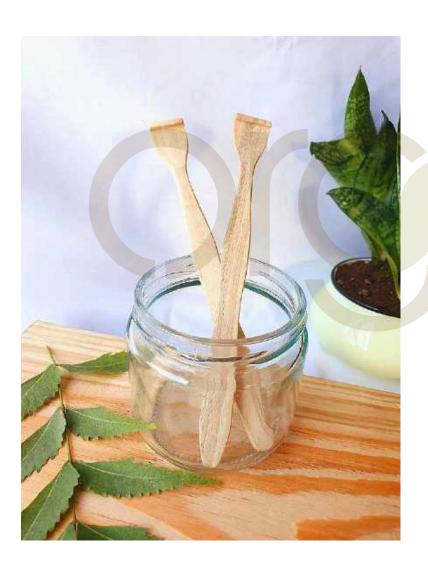

## **NEEM WOOD TONGUE CLEANER**

- Neem, the great herb is known for its medicinal and antimicrobial properties.
- Using our neem wood tongue cleaner can prevent plaque formation.
- Comfort grip handle and thicker curved edge ensures smooth cleaning without risk of nicks.

**Material: Neem wood** 

Length: 17 cm

**Shape: S Curve** 