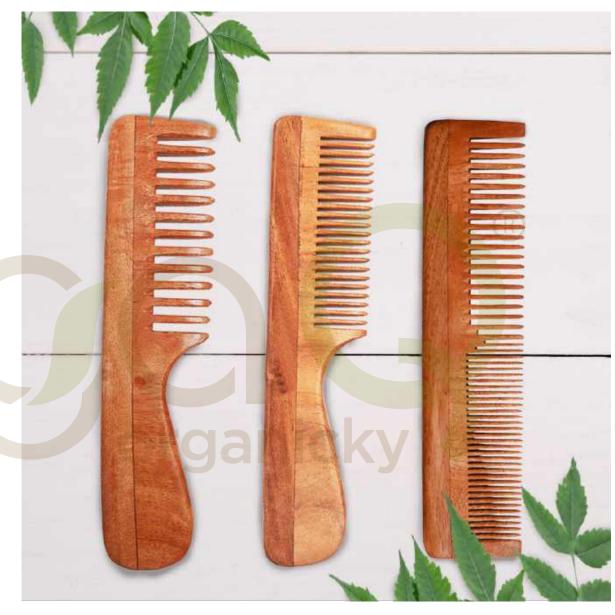

# NEEM HAIR COMBS

## **BENEFITS OF NEEM HAIR COMB**

Cleanses Hair and improves blood circulation

Anti-dandruff and prevents itchy scalp

Distributes natural oils and adds shine

Detangles easily and gentle on hair

Our combs are available in Neem Wood, Rose Wood and Sheesham Wood

#### **REGULAR COMBS**

(Height: 19cm)

1 2 3 4

Single Teeth

Double Teeth