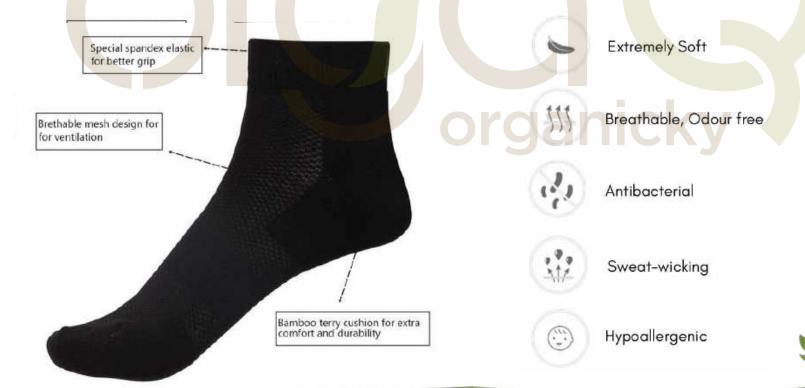

### **BAMBOO SOCKS**

**OrgaQ Organicky** brings in high quality genuine Indian textile product of seamless natural bamboo fiber socks. Healthy choice for your feet since it naturally eliminates odor and your feet breathe moisture free. Sensitive skins are well looked after by our bamboo fabric socks, which is hypo-allergenic.