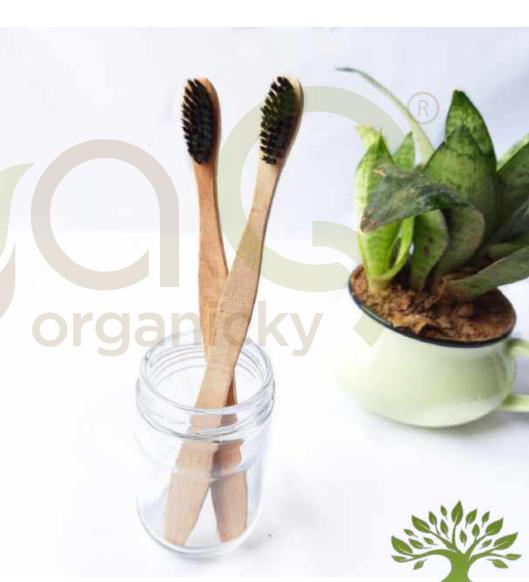

# NATURAL BAMBOO TOOTHBRUSH

## OrgaQ Organicky offers Today's toothbrush choice for health conscious men, women and children

- Made in INDIA
- Fully Biodegradable
- BPA Free Bristles
- 100% Organic & Vegan
- Anti-Bacterial Properties
- Eco-friendly Packaging