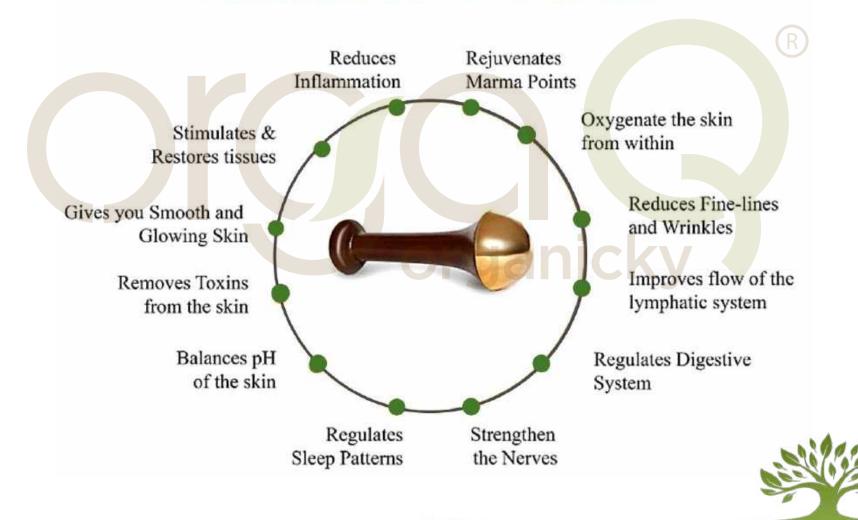

lean from bacteria and makes it long lasting. Bamboo has anti-microbial, anti-fungal and anti-bacterial properties which makes the holder perfect companion to protect your toothbrush in your bathroom.







### **ECO-FRIENDLY LOOFAH**

Grown using traditional methods, these Loofahs are free of pesticides and herbicides and are completely unprocessed.

The firm fiber give your skin a stimulating massage and deep pore cleanse to your body.

- Made of Ridge Gourd
- 100% compostable
- 100& Plant fiber based
- One Loofah Multiple Purposes



## **KANSA WAND**







**OrgaQ Organicky** Kansa Wand is a traditional healing & massaging tool rooted in Ayurvedic medicine. The healing power of the wand lies in the Ayurveda's historical, golden metal it is made of – Kansa





# BENEFITS KANSA WAND













#### NATURAL CORK YOGA MAT







#### WHY CORK?

#### **Eco-friendly**

Cork is a sustainable, ecofriendly material that's completely safe to practice on.

#### Anti-Bacterial

The antimicrobial properties naturally found in cork kill germs and bacteria, and also prevent odors.

#### Non-Slip Grip

Its open cell structure gives a superior grip that gets better with moisture & sweat.

#### Durable

Cork is a sturdy, high-density material. Cork yoga mats are easy to clean and maintain since it is less exposed to bacteria.



#### **VARIANTS**

Natural Cork + Natural Rubber Natural Cork + EVA 2 feet 6 feet Thickness: 3mm Thickness: 4.5/5 mm Weight-Within 2 kg Weight-Within 900 gran







#### WHY BAMBOO?



#### SUPER SOFT

Envelope yourself in truly unparalleled comfort with su