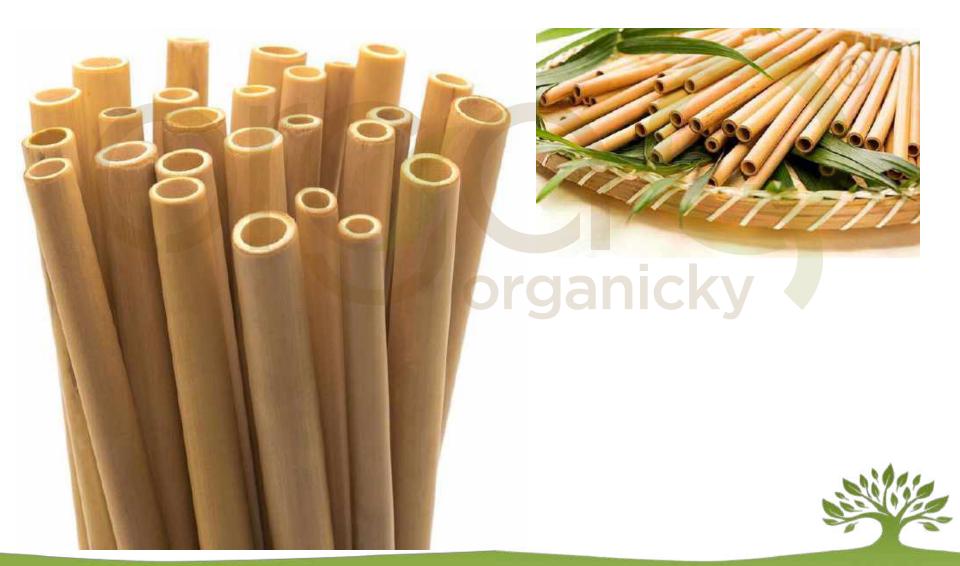

# ETHICAL DRINKING STRAWS

## **BAMBOO STRAWS**

OrgaQ Organicky offers reusable and Sustainable Bamboo Straws. These are Durable with no risk of breakage and will last for a long time when properly cleaned and cared for.