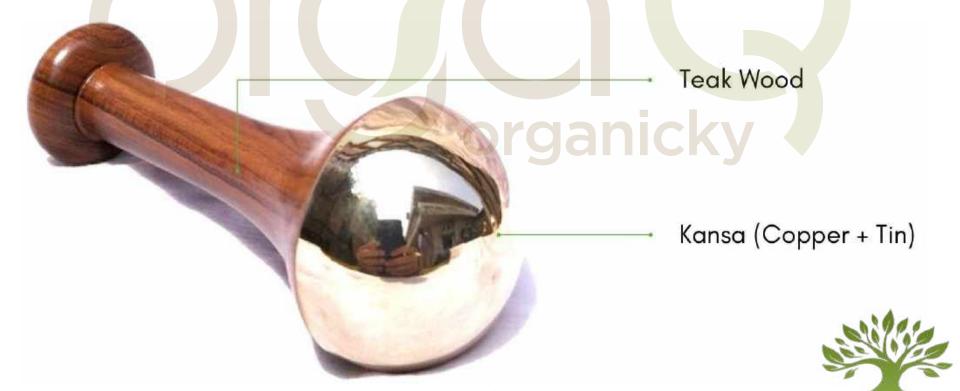

## **KANSA WAND**

**OrgaQ Organicky** Kansa Wand is a traditional healing & massaging tool rooted in Ayurvedic medicine. The healing power of the wand lies in the Ayurveda's historical, golden metal it is made of – Kansa