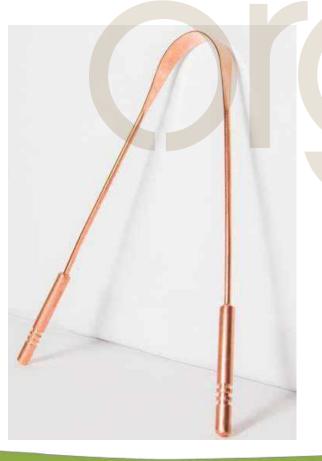

## OFFICE COPPER TONGUE CLEANER

Copper tongue cleaners are time tested to keep away tongue diseases. OrgaQ Organicky Tongue Cleaner is made of pure and unalloyed element- Copper. It has a good flexibility ensuring proper cleaning of the tongue without any cuts and nicks..

- Effective in removal of mucous, bacteria and debris
- Results in better hygiene and prevents bad breath
- It can be used with terrific ease, safety and efficiency