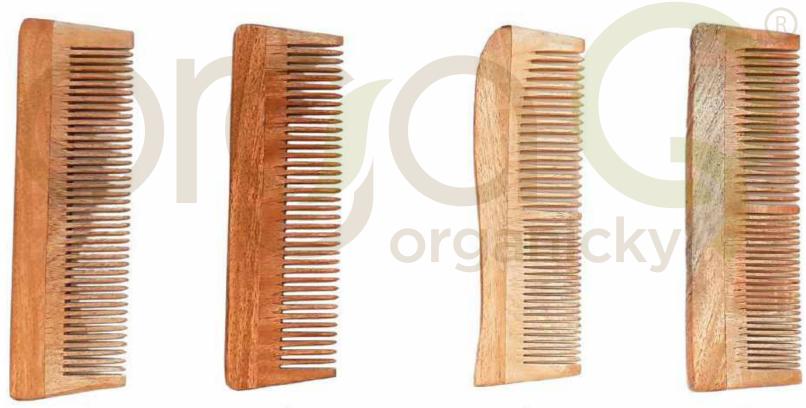

## **BENEFITS OF NEEM HAIR COMB**

Cleanses Hair and improves blood circulation

Anti-dandruff and prevents itchy scalp

Distributes natural oils and adds shine

Detangles easily and gentle on hair

Our combs are available in Neem Wood, Rose Wood and Sheesham Wood

#### **REGULAR COMBS**

(Height: 19cm)

1 2 3 4

Single Teeth

Double Teeth