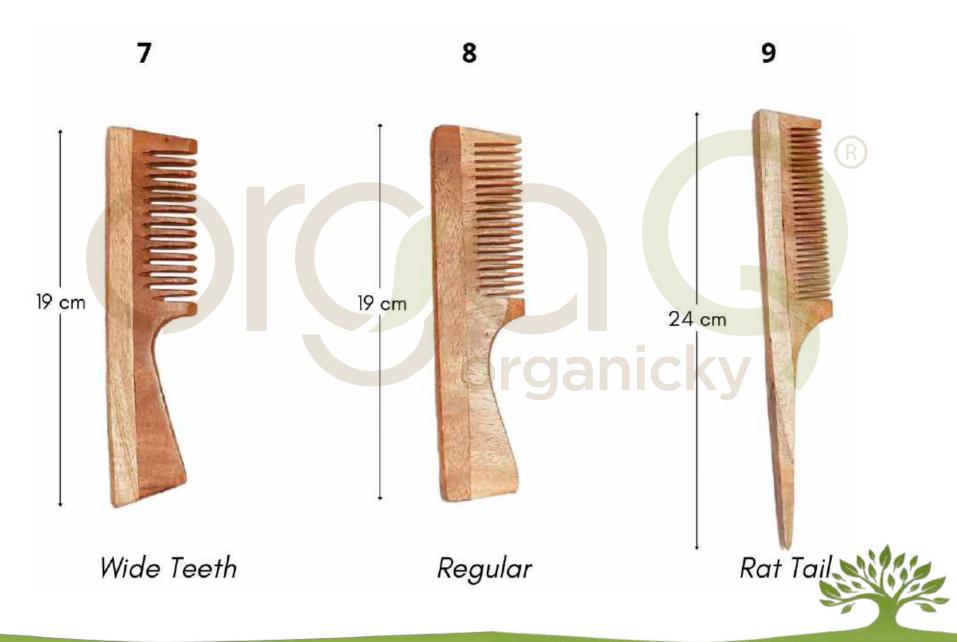

#### **REGULAR COMBS**

(Height: 19cm)

1 2 3 4

Single Teeth

Double Teeth

#### **DETANGLE COMBS**

#### **HANDLE COMBS**