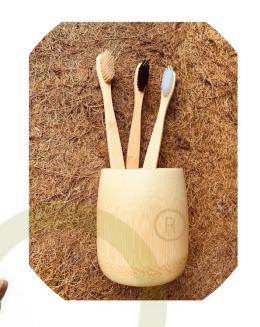

#### **TOOTHBRUSH HOLDER**

Bamboo Toothbrush Holder helps to keep your toothbrush dry & clean from bacteria and makes it long lasting. Bamboo has anti-microbial, anti-fungal and anti-bacterial properties which makes the holder perfect companion to protect your toothbrush in your bathroom.