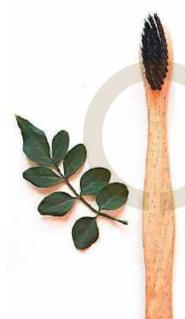

## Why Neem Toothbrush?

In Ayurveda, Neem is one of the most prized herbs. One of the most ingenious uses of neem plant has to be its use in oral care and hygiene. Enable Nature presents classic toothbrush which is handmade from neem wood. These brushes include charcoal infused bristles that remove bacteria in a way that standard toothbrushes can't.

Anti-Bacterial & Anti-Microbial

Removes Plaque & fights cavities

Whitens Teeth

Provides fresh breath

#### **Features**

**S-Curve** 

**C-Curve** 

**Neem Wood Handle** 

Firm Grip & Strong Handle

Hardness: Soft & Medium

Height:

S-Curve