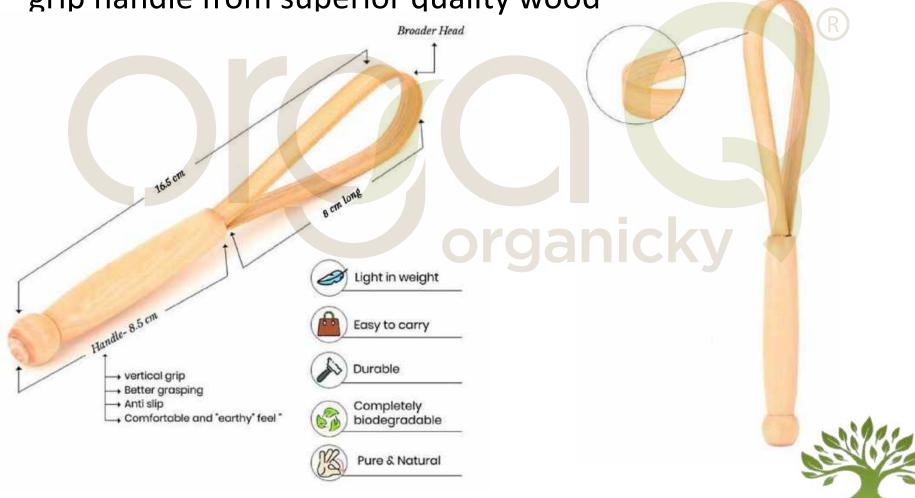

#### **BAMBOO TONGUE CLEANER**

(With Handle)

Surface or scraping head made from Bamboo and vertical grip handle from superior quality wood