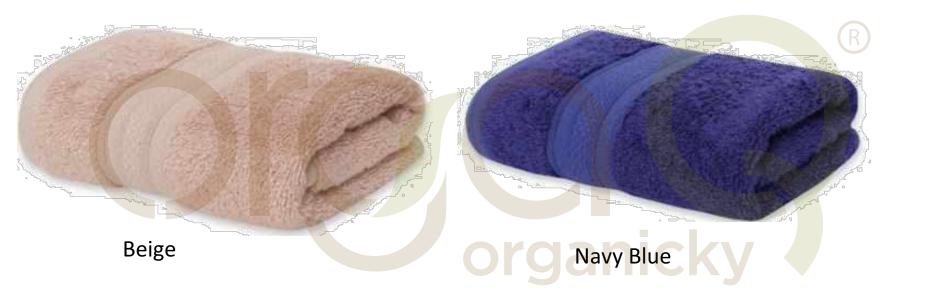

## **Bamboo Towels (Bath/Hand/Face)**

## Bamboo Towels (Bath/Hand/Face)

Available size in cm Bath Towel – 75 x 145 Hand Towel – 40 x 60 Face Towel – 30 x 30