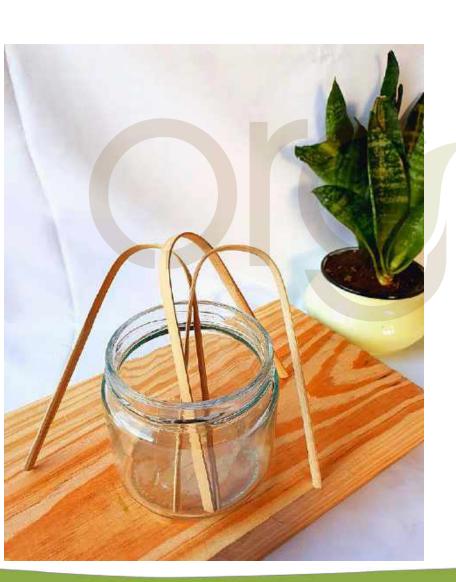

#### **TOOTHBRUSH HOLDER**

Bamboo Toothbrush Holder helps to keep your toothbrush dry & clean from bacteria and makes it long lasting. Bamboo has anti-microbial, anti-fungal and anti-bacterial properties which makes the holder perfect companion to protect your toothbrush in your bathroom.