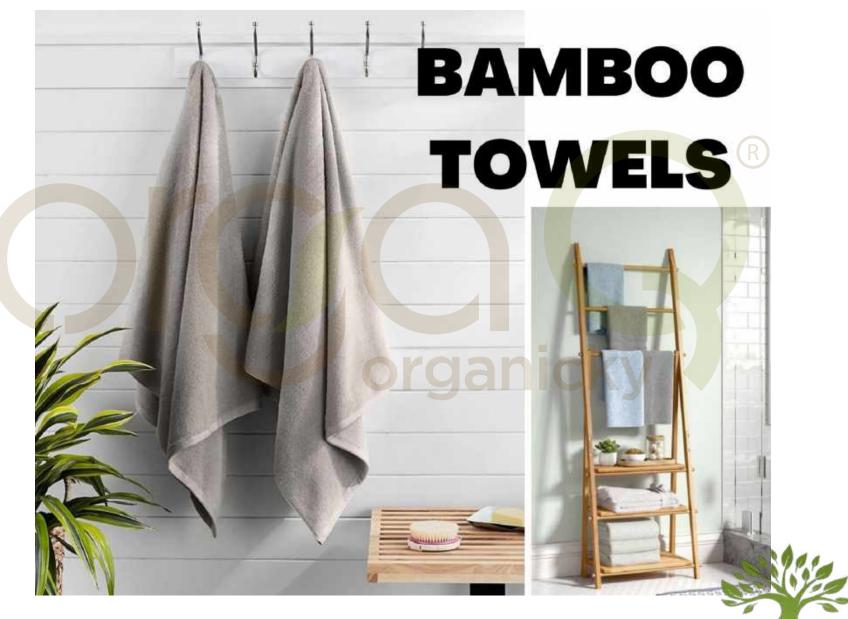

#### BREATHABLE

Bamboo fiber can absorb and evaporate sweat/water in a split of a second. It keeps you cool in summer and warm in winter.

**OrgaQ Organicky** provides you with silky soft luxurious bath linen wherein every piece of it, is carefully made with 100% Bamboo Terry loops to ensure quick dry with a silky experience to the skin. The terry loops are attached to a cotton ground for enhanced durability. Thus overall material is a blend of 70% Bamboo and 30% cotton.

SAY GOOD BYE TO COTTON TOWELS AND SWITCH TO BAMBOO TODAY!

## **Bamboo Towels (Bath/Hand/Face)**

## Bamboo Towels (Bath/Hand/Face)

Available size in cm Bath Towel – 75 x 145 Hand Towel – 40 x 60 Face Towel – 30 x 30