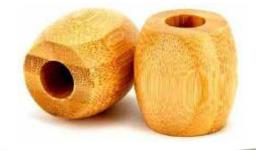

#### **TOOTHBRUSH HOLDER**

Bamboo Toothbrush Holder helps to keep your toothbrush dry & clean from bacteria and makes it long lasting. Bamboo has anti-microbial, anti-fungal and anti-bacterial properties which makes the holder perfect companion to protect your toothbrush in your bathroom.