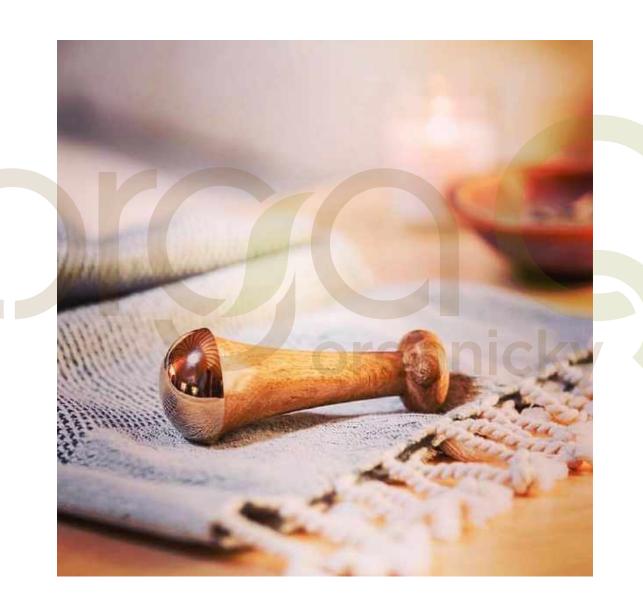

## **KANSA WAND**

**OrgaQ Organicky** Kansa Wand is a traditional healing & massaging tool rooted in Ayurvedic medicine. The healing power of the wand lies in the Ayurveda's historical, golden metal it is made of – Kansa

# BENEFITS KANSA WAND